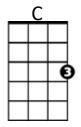

## Opihi Man Key C (Craig Kamahele, Ka'au Crater Boys)

H47

Intro: D7, G7, C (2X)

C

Sounds like thunder

**G7** 

Gotta head for the high ground

**C7** 