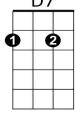

## Opihi Man Key C (Craig Kamahele, Ka'au Crater Boys)

H47

Intro: D7, G7, C (2X)

C

Sounds like thunder

**G7** 

Gotta head for the high ground

**C7** 